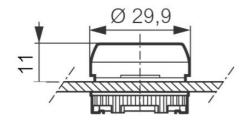

## PRODUCT DESCRIPTION

Standard illuminated flush pushbutton heads that mount in a 22.5mm hole with protection rating IP66 / IP69K

Combine with clip, contact blocks and LED module (must be in centre position) to make complete illuminated pushbutton assembly.

## **SPECIFICATIONS**

| Approvals                           | UL 508, CSA 22.2, BV, CB, CE |
|-------------------------------------|------------------------------|
| Climate resistance cyclic damp heat | IEC 60068-2-3                |
| Climate resistance to sea air       | IEC 60068-2-52               |
| Climate-resistant heat              | IEC 60068-2-30               |
| Color                               | Red                          |
| Color Lens                          | Red                          |
| Function                            | Spring return                |
| Illuminated                         | Yes                          |
| Impact resistance                   | IK05                         |
| IP Class                            | IP66, IP69, IP69K            |
| Protection Class                    | II (double insulated)        |
| Protection rating front of panel    | IP69K                        |
| Recommended Torque                  | 3 Nm                         |

| Temperature range bearing, from | -40 °C           |
|---------------------------------|------------------|
| Temperature range bearing, to   | 70 °C            |
| Temperature range from          | -25 °C           |
| Temperature range to            | 70 °C            |
| Type/Model                      | Flush pushbutton |
| Weight                          | 15,8 g           |