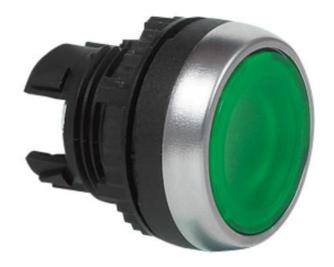

## **ILLUMINATED PUSHBUTTON**

Flush Head

L21AH10 PUSH-B FLUSH SP-RTN ILL RED

- IP66 / IP69K
- Spring return or latching
- Optional text or symbol
- · Illuminate with LED blocks

## PRODUCT DESCRIPTION

Standard illuminated flush pushbutton heads that mount in a 22.5mm hole with protection rating IP66 / IP69K

Combine with clip, contact blocks and LED module (must be in centre position) to make complete illuminated pushbutton assembly.

Available in multiple colours in spring return or latching.

Supplied with a matt chrome bezel as standard.

For black plastic bezel change the part number from L21xxxx to L22xxxx.

Optional text or symbol can be added please enquire for more details.